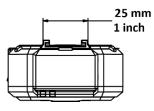

### Dimension

| General             | CPU                       | 8-core 64-bit processor                    |
|---------------------|---------------------------|--------------------------------------------|
|                     | Operating System          | Android 9.0                                |
|                     | Memory                    | 2 GB                                       |
|                     | Encryption                | AES 128 Bit                                |
|                     | Laser Positioning         | Supported                                  |
|                     | Indicator                 | Charging indicator, working indicator      |
|                     | Button                    | On/off, capture, record, tape, SOS, PTT    |
|                     | Weight                    | 190 g (without should clip) (0.4 lb)       |
|                     | Dimension (L × W × H)     | 95 × 60 × 29 mm (3.7 × 2.4 × 1.1 inch)     |
|                     | Power Supply              | Battery                                    |
|                     | Working Temperature       | -20 °C to 55 °C (-4 °F to 131 °F)          |
|                     | Protection Level          | IP67                                       |
|                     | Drop Resistance           | 1.8m                                       |
|                     | Working Humidity          | ≤ 90%                                      |
| Light<br>Supplement | IR                        | Supported                                  |
|                     | White Light               | Supported                                  |
| Storage             | Internal Storage Media    | TF card                                    |
|                     | Internal Storage Capacity | 64 GB in standard, extendable up to 256 GB |
| Interface           | Charging Interface        | Mini USB 2.0                               |
|                     | МІС                       | Supported                                  |
|                     | Speaker                   | Supported                                  |
|                     | SIM Card Slot             | MicroSIM                                   |
| Battery             | Dismountable Battery      | Supported                                  |
|                     | Battery Capacity          | 3,300 mAh                                  |
|                     | Charging Time             | ≤ 4h                                       |
|                     |                           |                                            |