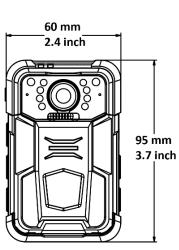

### Dimension

| General             | CPU                       | 8-core 64-bit processor                    |
|---------------------|---------------------------|--------------------------------------------|
|                     | Operating System          | Android 9.0                                |
|                     | Memory                    | 2 GB                                       |
|                     | Encryption                | AES 128 Bit                                |
|                     | Laser Positioning         | Supported                                  |
|                     | Indicator                 | Charging indicator, working indicator      |
|                     | Button                    | On/off, capture, record, tape, SOS, PTT    |
|                     | Weight                    | 190 g (without should clip) (0.4 lb)       |
|                     | Dimension (L × W × H)     | 95 × 60 × 29 mm (3.7 × 2.4 × 1.1 inch)     |
|                     | Power Supply              | Battery                                    |
|                     | Working Temperature       | -20 °C to 55 °C (-4 °F to 131 °F)          |
|                     | Protection Level          | IP67                                       |
|                     | Drop Resistance           | 1.8m                                       |
|                     | Working Humidity          | ≤ 90%                                      |
| Light<br>Supplement | IR                        | Supported                                  |
|                     | White Light               | Supported                                  |
| Storage             | Internal Storage Media    | TF card                                    |
|                     | Internal Storage Capacity | 64 GB in standard, extendable up to 256 GB |
| Interface           | Charging Interface        | Mini USB 2.0                               |
|                     | МІС                       | Supported                                  |
|                     | Speaker                   | Supported                                  |
|                     | SIM Card Slot             | MicroSIM                                   |
| Battery             | Dismountable Battery      | Supported                                  |
|                     | Battery Capacity          | 3,300 mAh                                  |
|                     | Charging Time             | ≤ 4h                                       |
|                     |                           |                                            |