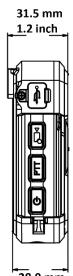

### Dimension

| General             | CPU                       | 8-core 64-bit processor                    |
|---------------------|---------------------------|--------------------------------------------|
|                     | Operating System          | Android 9.0                                |
|                     | Memory                    | 2 GB                                       |
|                     | Encryption                | AES 128 Bit                                |
|                     | Laser Positioning         | Supported                                  |
|                     | Indicator                 | Charging indicator, working indicator      |
|                     | Button                    | On/off, capture, record, tape, SOS, PTT    |
|                     | Weight                    | 190 g (without should clip) (0.4 lb)       |
|                     | Dimension (L × W × H)     | 95 × 60 × 29 mm (3.7 × 2.4 × 1.1 inch)     |
|                     | Power Supply              | Battery                                    |
|                     | Working Temperature       | -20 °C to 55 °C (-4 °F to 131 °F)          |
|                     | Protection Level          | IP67                                       |
|                     | Drop Resistance           | 1.8m                                       |
|                     | Working Humidity          | ≤ 90%                                      |
| Light<br>Supplement | IR                        | Supported                                  |
|                     | White Light               | Supported                                  |
| Storage             | Internal Storage Media    | TF card                                    |
|                     | Internal Storage Capacity | 64 GB in standard, extendable up to 256 GB |
| Interface           | Charging Interface        | Mini USB 2.0                               |
|                     | МІС                       | Supported                                  |
|                     | Speaker                   | Supported                                  |
|                     | SIM Card Slot             | MicroSIM                                   |
| Battery             | Dismountable Battery      | Supported                                  |
|                     | Battery Capacity          | 3,300 mAh                                  |
|                     | Charging Time             | ≤ 4h                                       |
|                     |                           |                                            |