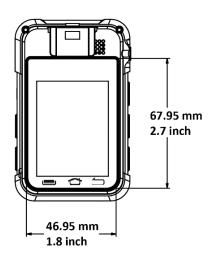

|
|                     | Speaker                   | Supported                                  |
|                     | SIM Card Slot             | MicroSIM                                   |
| Battery             | Dismountable Battery      | Supported                                  |
|                     | Battery Capacity          | 3,300 mAh                                  |
|                     | Charging Time             | ≤ 4h                                       |
|                     |                           |                                            |

#### Note:

• The device can record about 13/15 hours continuously in 1080p/720p resolution when 4G, Wi-Fi, GPS, and LCD are disabled.



## **Typical Application**



### Dimension