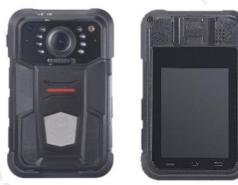

### Introduction

Body camera highly integrates with record, taping, capture, positioning, face recognition and comparison, etc. It can record the process and condition of events completely via record, taping, and capture. It satisfies the requirement of mobile duty and evidence record. It is widely applicable to public security protection, city management, industry and commerce, etc.

#### **Key Feature**

- 1080p HD recording.
- Max. 30 M (7296 × 4104) resolution of the captured picture.
- Transmits videos to central video platform via 4G wireless communication.
- Dual positioning modules of GPS and Beidou, uploading the location information to the center in real time.
- IR function to recognize the facial features in the captured picture even in dim environment.
- Waterproof and dustproof, applicable to all-day field work.
- 3G/4G/Wi-Fi network connection with flexible wireless transmission.
- Face detection, face picture capture, and upload.