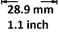

### Dimension

| General             | CPU                       | 8-core 64-bit processor                    |
|---------------------|---------------------------|--------------------------------------------|
|                     | Operating System          | Android 9.0                                |
|                     | Memory                    | 2 GB                                       |
|                     | Encryption                | AES 128 Bit                                |
|                     | Laser Positioning         | Supported                                  |
|                     | Indicator                 | Charging indicator, working indicator      |
|                     | Button                    | On/off, capture, record, tape, SOS, PTT    |
|                     | Weight                    | 190 g (without should clip) (0.4 lb)       |
|                     | Dimension (L × W × H)     | 95 × 60 × 29 mm (3.7 × 2.4 × 1.1 inch)     |
|                     | Power Supply              | Battery                                    |
|                     | Working Temperature       | -20 °C to 55 °C (-4 °F to 131 °F)          |
|                     | Protection Level          | IP67                                       |
|                     | Drop Resistance           | 1.8m                                       |
|                     | Working Humidity          | ≤ 90%                                      |
| Light<br>Supplement | IR                        | Supported                                  |
|                     | White Light               | Supported                                  |
| Storage             | Internal Storage Media    | TF card                                    |
|                     | Internal Storage Capacity | 64 GB in standard, extendable up to 256 GB |
| Interface           | Charging Interface        | Mini USB 2.0                               |
|                     | МІС                       | Supported                                  |
|                     | Speaker                   | Supported                                  |
|                     | SIM Card Slot             | MicroSIM                                   |
| Battery             | Dismountable Battery      | Supported                                  |
|                     | Battery Capacity          | 3,300 mAh                                  |
|                     | Charging Time             | ≤ 4h                                       |
|                     |                           |                                            |