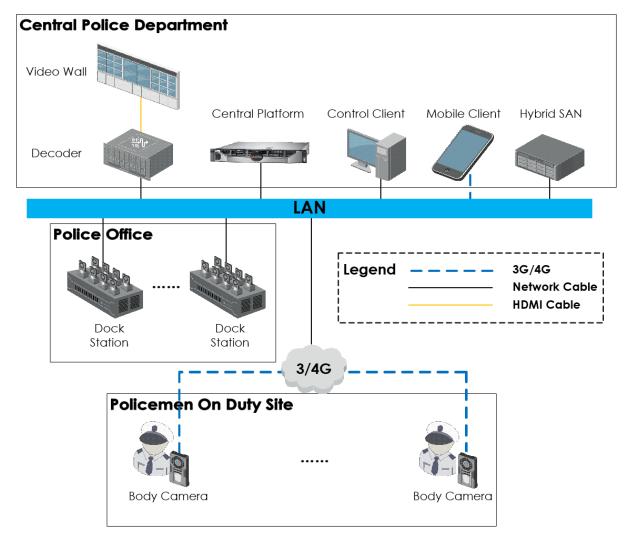

| Supported                                  |
|                     | Speaker                   | Supported                                  |
|                     | SIM Card Slot             | MicroSIM                                   |
| Battery             | Dismountable Battery      | Supported                                  |
|                     | Battery Capacity          | 3,300 mAh                                  |
|                     | Charging Time             | ≤ 4h                                       |
|                     |                           |                                            |

#### Note:

• The device can record about 13/15 hours continuously in 1080p/720p resolution when 4G, Wi-Fi, GPS, and LCD are disabled.



## **Typical Application**



### Dimension